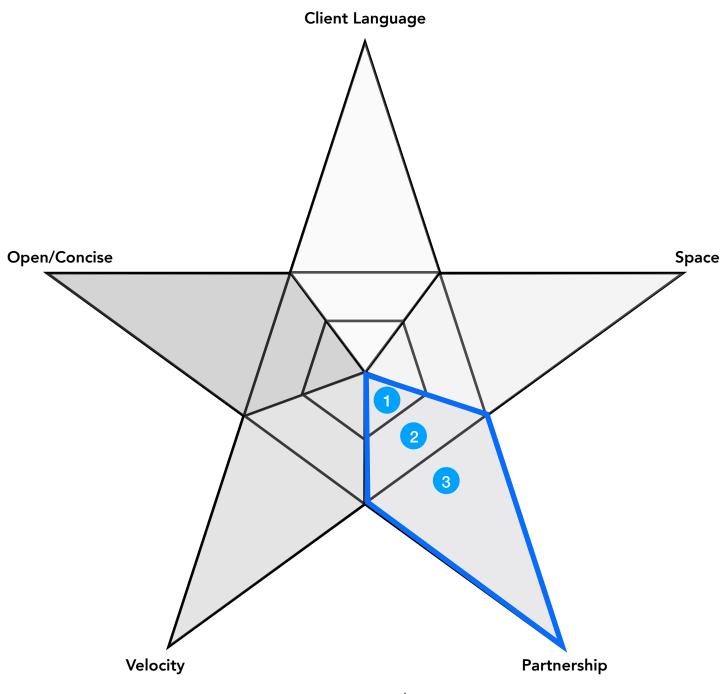

#### SPACE:

- 1 Interruption to Immediate Step in
- 2 2-3 Second Pause
- 3 Pause for 4 or more Seconds

### **Client Language**

- 1 No Use of Client Language
- 2 Tactical Language
- 3 Meaningful Client Language

### **Open / Concise**

- 1 Closed and Long/Stacked Questions
- 2 Open or Concise
- 3 Open and Concise

### Velocity

- 1 Informational or Disconnected
- 2 Exploratory, though Lower Pressure
- 3 Meaningful Exploratory Pressure

#### Partnership

- 1 Directive, Suggestion, Closed Exploration
- 2 Checkin, Structure, Sharing Openly
- 3 Open, Language-Based Exploration

www.corporatecoach.training