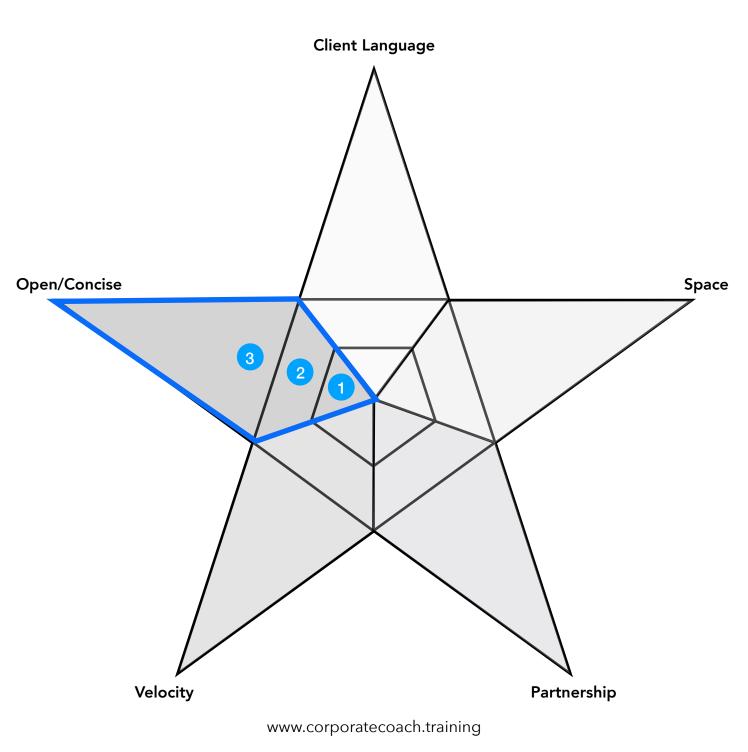

### **Open / Concise**

- 1 Closed and Long/Stacked Questions
- 2 Open or Concise
- 3 Open and Concise