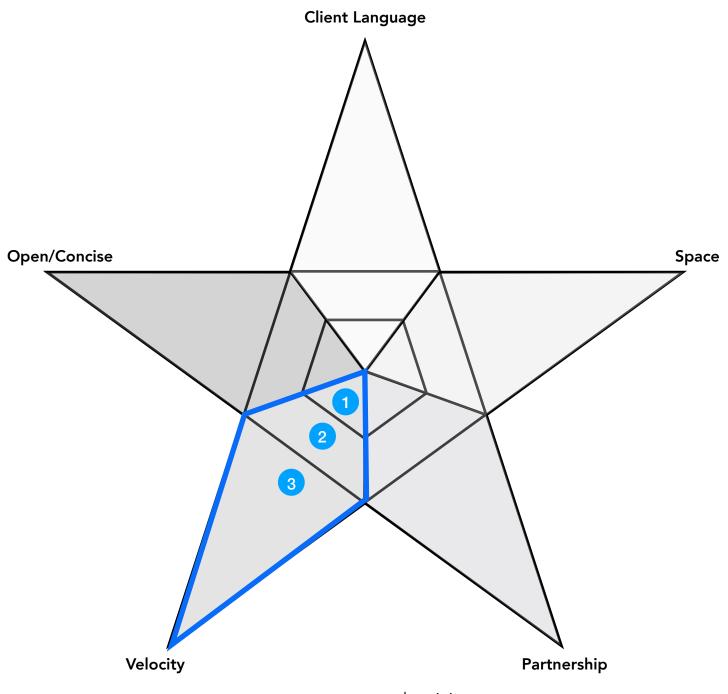

### Velocity

- 1 Informational or Disconnected
- 2 Exploratory, though Lower Pressure
- 3 Meaningful Exploratory Pressure