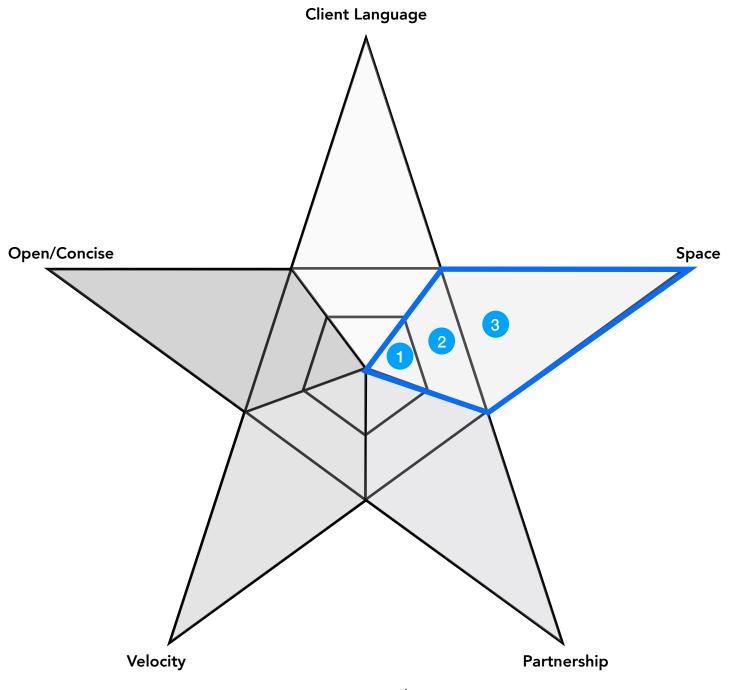

#### SPACE:

- 1 Interruption to Immediate Step in
- 2 2-3 Second Pause
- 3 Pause for 4 or more Seconds